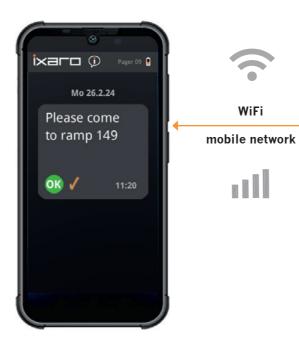

#### PRODUCT-FEATURES

- Bidirectional: Effective communication through message reception and acknowledgment function. Optionally with chat function.
- Online control via WLAN: WLAN ensures easy and fast management.
- Automatic switch to mobile data without WLAN: without interruption of ongoing processes.
- Location tracking on the company premises: Accurate display of the IXARO ePager's position facilitates location tracking and monitoring.
- Available in all languages: The ePager app supports nearly all languages, thus eliminating communication problems (e.g., between dispatcher and truck driver).