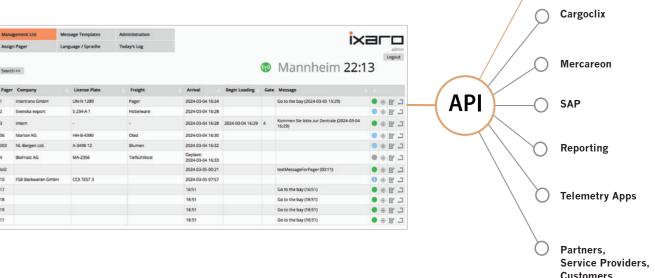

### IXARO Control and Web Software

The IXARO web software serves as a central platform for managing all users and enables efficient control and monitoring of message exchange.

Our web software provides a comprehensive solution for managing and controlling messages and users in various operational environments.

The flexible architecture and universal interface allow easy integration with other systems and offer maximum flexibility for future expansions and adaptations.

IXARO

Time Slot Booking

## **Functions**

- User and Message Management: The software allows for the management of user accounts and the creation and management of message lists. Administrators can add, remove, and manage user permissions. Message lists can be created, edited, and prioritized.
- Message Delivery: The software enables the sending of messages from previously created lists within the software. Administrators can select messages to send to specific users or user groups.
- Language Selection: Administrators can set the preferred language for drivers via the software and send messages in the chosen language.
- Puniversal REST API Interface: Our software provides a universal REST API interface, allowing third-party providers to seamlessly transfer data into our web software. This enables external systems to be integrated for data exchange and to extend the functionality of the software.