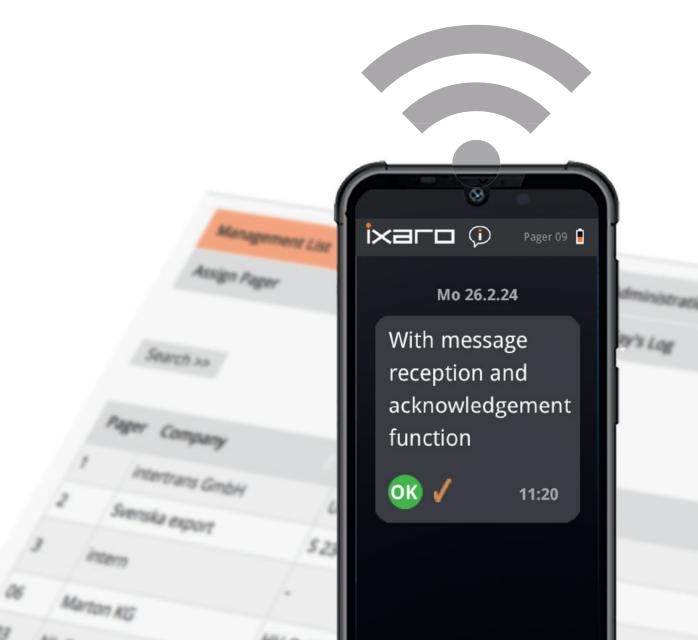

IXARO ePager in its basic function with message reception and acknowledgment function.

#### PRODUCT-FEATURES

- Bidirectional: Effective communication through message reception and acknowledgment function. Optionally with chat function.
- Online control via WLAN: WLAN ensures easy and fast management.
- Automatic switch to mobile data without WLAN: without interruption of ongoing processes.
- Location tracking on the company premises: Accurate display of the IXARO ePager's position facilitates location tracking and monitoring.
- Available in all languages: The ePager app supports nearly all languages, thus eliminating communication problems (e.g., between dispatcher and truck driver).